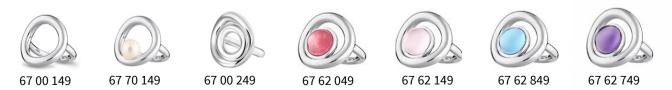

### PLEASE NOTE THAT THE IDOLE RINGS BELOW SIZE LARGER THAN THE OTHERS.

Refer to the table of the following page to choose your size.

#### RING SIZE CHART TO CHOOSE THE IDOLE RINGS BELOW

57 00 149

67 70 149

67 00 249

67 62 049

67 62 149

67 62 849

67 62 749