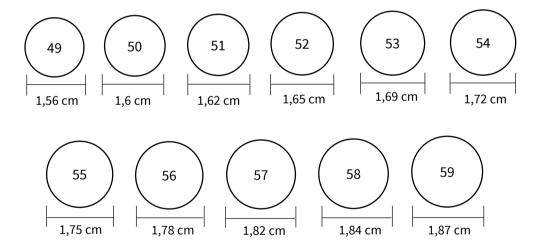

#### TO CHOOSE YOUR CHRISTOFLE RING

Choose a ring, preferably a wedding ring, that corresponds perfectly to the finger on which you would like to wear your new Christofle ring.

Place the ring over the circles below to find which one matches your size. The black circle needs to be visible inside the ring, it has to be aligned to the inner edge of the ring.

If your ring appears to be between two sizes, we recommend you to choose the larger size.

### PLEASE NOTE THAT THE IDOLE RINGS BELOW SIZE LARGER THAN THE OTHERS.

Refer to the table of the following page to choose your size.