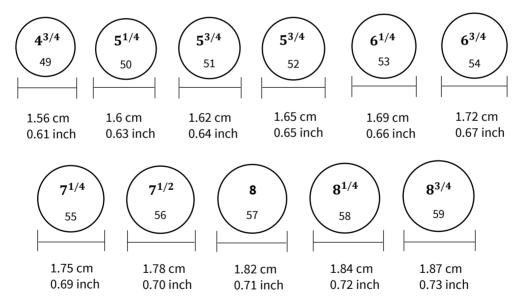

#### **CHOOSE YOUR CHRISTOFLE RING**

Choose a ring, preferably a wedding ring, that corresponds perfectly with the finger on which you would like to wear your new Christofle ring.

Place the ring over the circles below to find which one matches your size. The black circle needs to be visible inside the ring, and has to be aligned to the inner edge of the ring.

If your ring appears to be between two sizes, we recommend you select the larger size.

#### PLEASE NOTE THAT THE IDOLE RINGS BELOW RUN LARGER THAN THE OTHERS.

Refer to the table of the following page to choose your size.